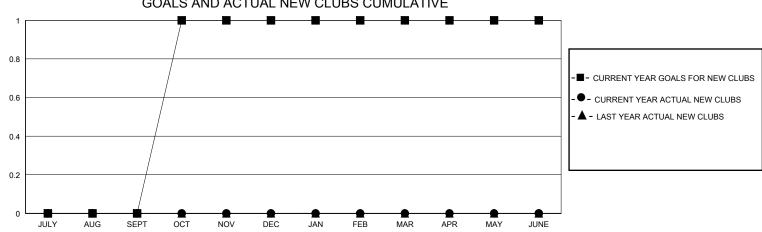

## MONTHLY MEMBERSHIP PROGRESS REPORT

District 38 N

Results as of: 4/30/2024

| GMT:                  |               | LOC       | CATION NEBRASI | <del>K</del> A        |                        |                         | GMT CA                                             |  |  |
|-----------------------|---------------|-----------|----------------|-----------------------|------------------------|-------------------------|----------------------------------------------------|--|--|
|                       | Club          | s         |                | Members               |                        |                         |                                                    |  |  |
| RESULTS FOR 2023-2024 |               |           |                | RESULTS FOR 2023-2024 |                        |                         |                                                    |  |  |
| QUARTER               | NEW CLUB GOAL | NEW CLUBS | DROPPED CLUBS  | QUARTER MEM           | BER GROWTH NET<br>GOAL | MEMBER GROWTH<br>ACTUAL | DROPPED<br>MEMBERS ACTUAL<br>(including transfers) |  |  |
| JULY/AUG/SEPT         | 0             | 0         | 0              | JULY/AUG/SEPT         | 10                     | 7                       | 21                                                 |  |  |
| OCT/NOV/DEC           | 1             | 0         | 0              | OCT/NOV/DEC           | 10                     | 26                      | 18                                                 |  |  |
| JAN/FEB/MAR           | 0             | 0         | 0              | JAN/FEB/MAR           | 10                     | 14                      | 10                                                 |  |  |
| APR/MAY/JUNE          | 0             | 0         | 0              | APR/MAY/JUNE          | 10                     | 5                       | 1                                                  |  |  |