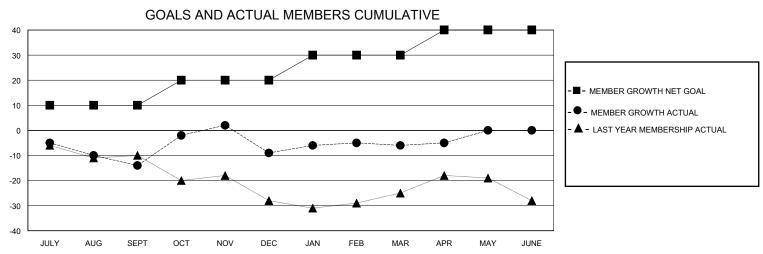

## MONTHLY MEMBERSHIP PROGRESS REPORT

District 38 N

Results as of: 4/30/2024

| GMT:                  |               | LOC       | CATION NEBRASI | <del>K</del> A        |                        |                         | GMT CA                                             |  |  |
|-----------------------|---------------|-----------|----------------|-----------------------|------------------------|-------------------------|----------------------------------------------------|--|--|
|                       | Club          | s         |                | Members               |                        |                         |                                                    |  |  |
| RESULTS FOR 2023-2024 |               |           |                | RESULTS FOR 2023-2024 |                        |                         |                                                    |  |  |
| QUARTER               | NEW CLUB GOAL | NEW CLUBS | DROPPED CLUBS  | QUARTER MEM           | BER GROWTH NET<br>GOAL | MEMBER GROWTH<br>ACTUAL | DROPPED<br>MEMBERS ACTUAL<br>(including transfers) |  |  |
| JULY/AUG/SEPT         | 0             | 0         | 0              | JULY/AUG/SEPT         | 10                     | 7                       | 21                                                 |  |  |
| OCT/NOV/DEC           | 1             | 0         | 0              | OCT/NOV/DEC           | 10                     | 26                      | 18                                                 |  |  |
| JAN/FEB/MAR           | 0             | 0         | 0              | JAN/FEB/MAR           | 10                     | 14                      | 10                                                 |  |  |
| APR/MAY/JUNE          | 0             | 0         | 0              | APR/MAY/JUNE          | 10                     | 5                       | 1                                                  |  |  |